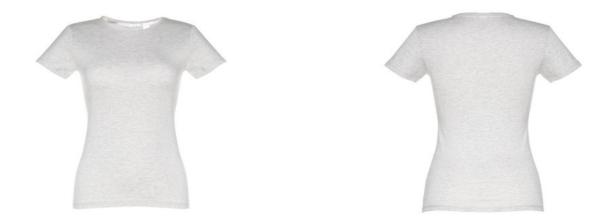

# THC SOFIA. WOMEN'S T-SHIRT

# **Basic informations**

Size: M Color: Melange white

## Specification

Women's fitted T-shirt in 100% cotton jersey knit (150 g/m<sup>2</sup>) with carded cotton yarn (colour 183: 90% cotton/10% viscose, colour 196: 98% cotton/2% viscose). Contains a thin double collar in jersey reinforced by a satin bias tape. Cut and sewn garment with double stitched hem on the sleeves and bottom. Sizes: S, M, L, XL, XXL